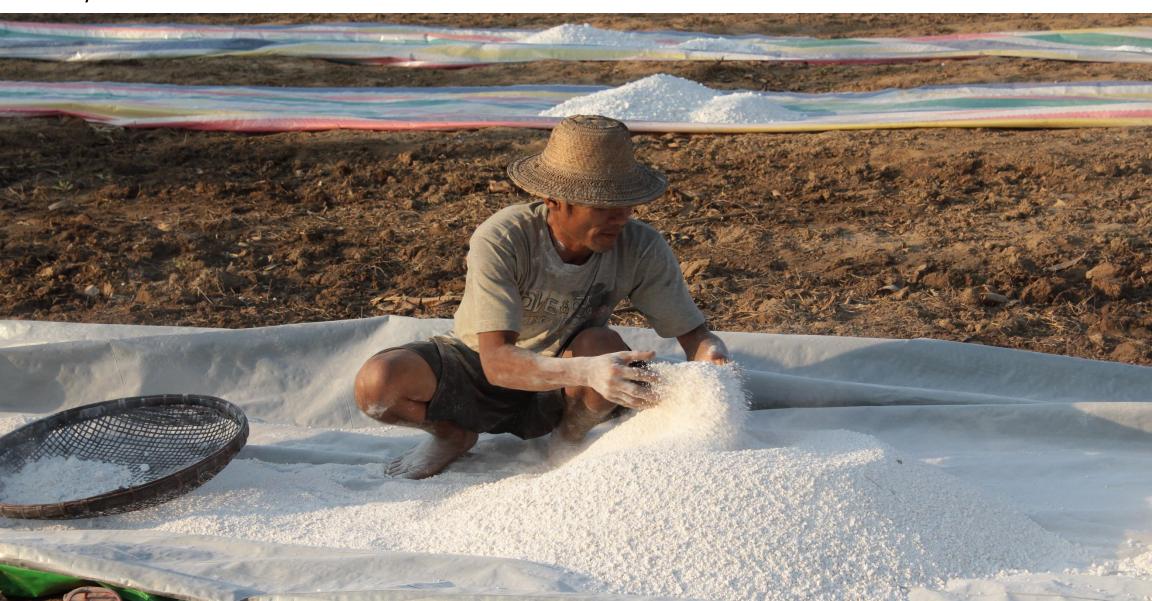

Processing season is from Jan to First week of April (about 100 days) due to starch drying is depend on the sun drying method. Processing sector need many activities for development.

Cassava industry create many job opportunities for rural women to get income for their families.

# **Cassava Starch**

Almost all Cassava Roots are processed to produce cassava starch in Delta region

Cassava By-product: cassava pulp residue from starch factories are mainly used as animal feed.

Dried Cassava pulp balls are powdered by machines and sell particularly for fish & chicken feed production factory.