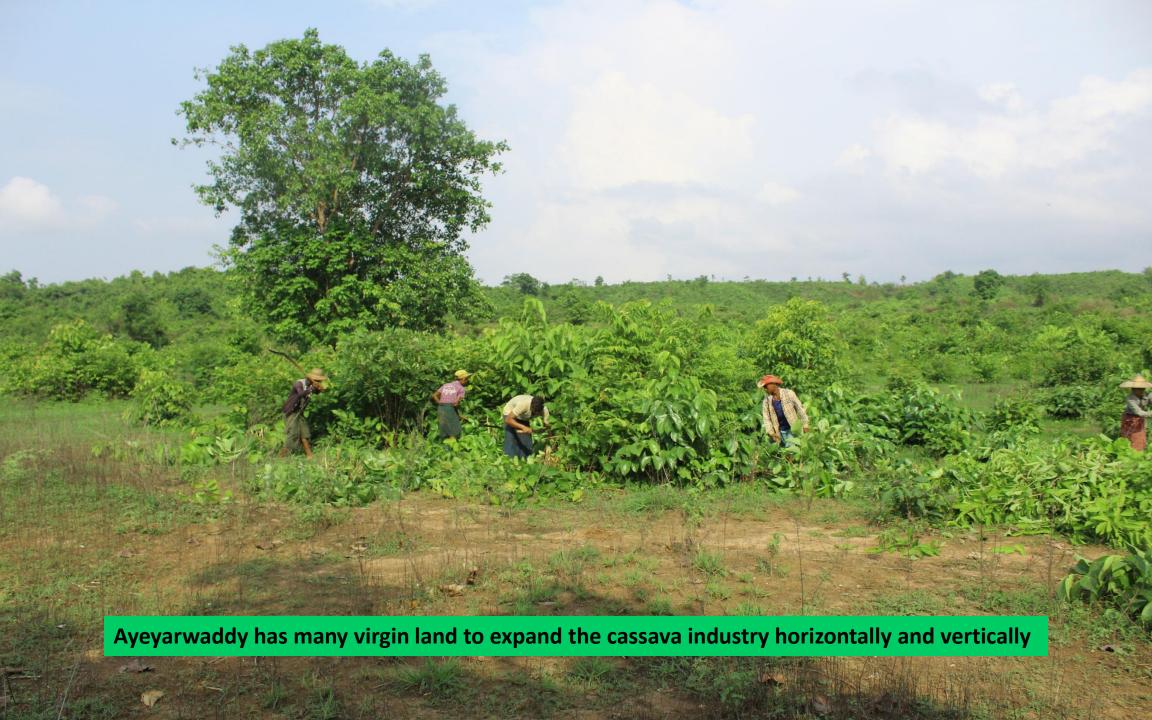

# **Cassava Production in Delta Region**

#### **Brief Information- cassava production in Ayeyarwaddy (2017 update)**

Cassava Growing Area: 31613 acres (12789 ha)/3<sup>rd</sup> most important crop in delta after paddy & puleses

Major growing area : Kyonpyaw, Hintharda, Laymyat-nar townships