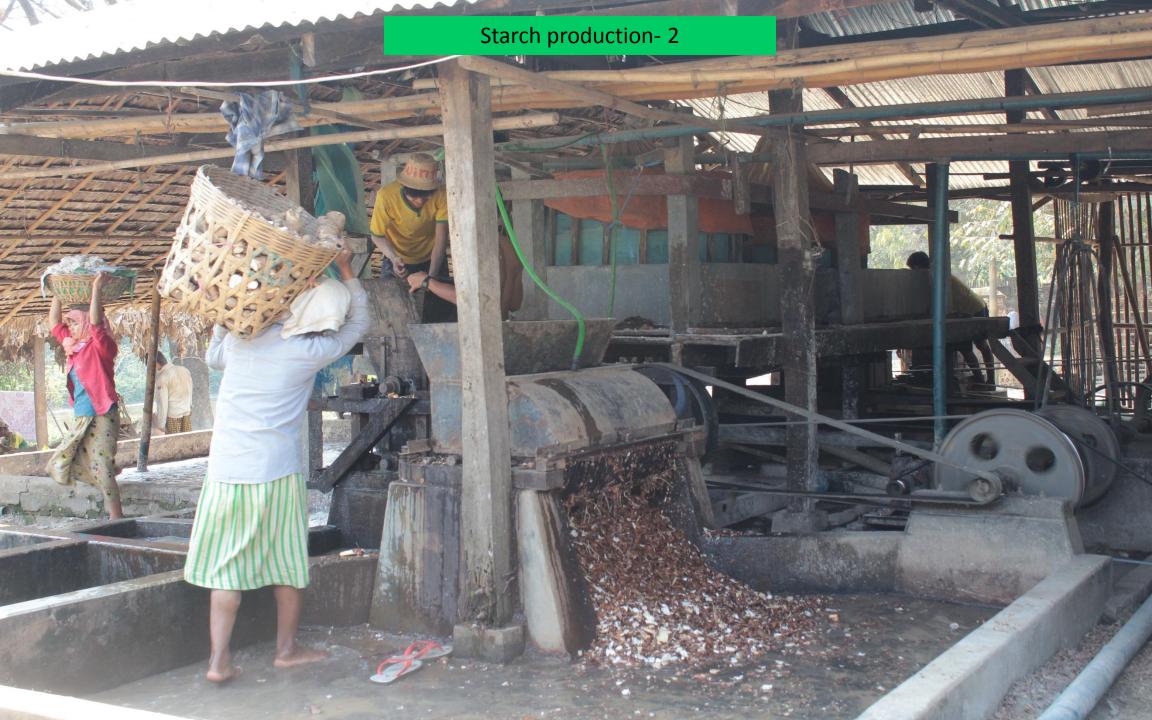

# **Cassava Processing in Delta Region**

Starch production capacity: Minimum 1 ton – Maximum 7 ton per day: Most: 2 ton per day
About 200 factories in three townships in Delta region. Normally, 25-50 employees get jobs in each factory.

Processing season is from Jan to First week of April (about 100 days) due to starch drying is depend on the sun drying method. Processing sector need many activities for development.

Cassava industry create many job opportunities for rural women to get income for their families.