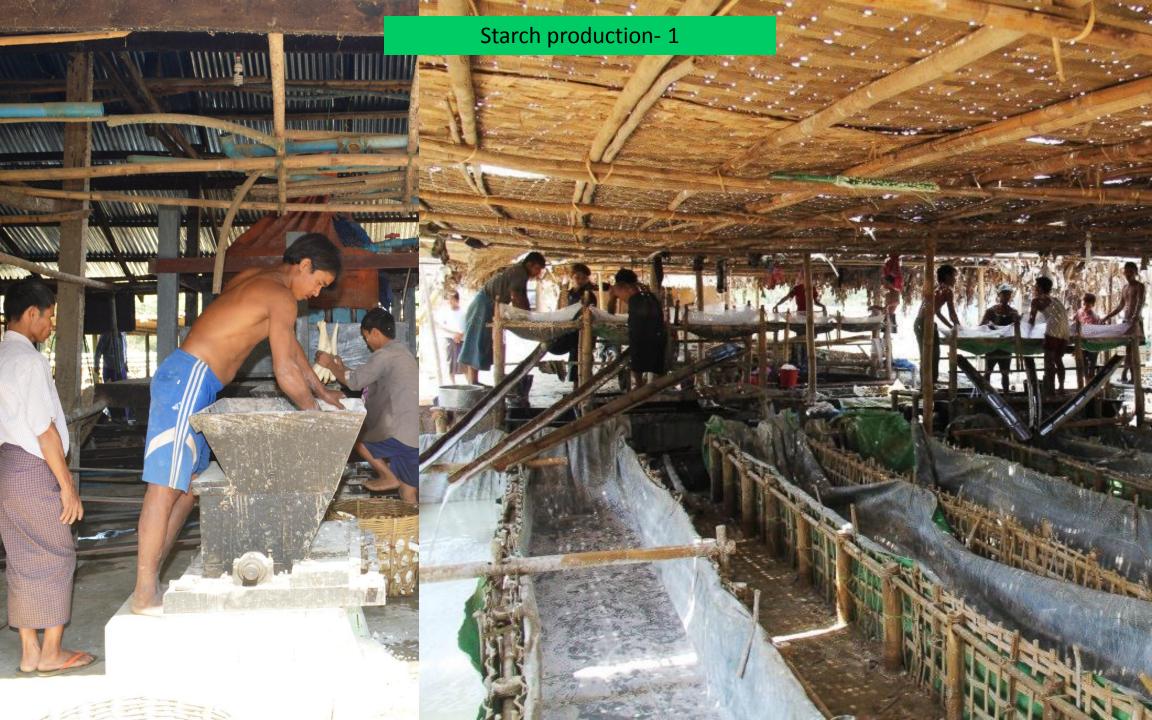

# **Cassava Processing in Delta Region**

Starch production capacity: Minimum 1 ton – Maximum 7 ton per day: Most: 2 ton per day
About 200 factories in three townships in Delta region. Normally, 25-50 employees get jobs in each factory.

Processing season is from Jan to First week of April (about 100 days) due to starch drying is depend on the sun drying method. Processing sector need many activities for development.

Cassava industry create many job opportunities for rural women to get income for their families.