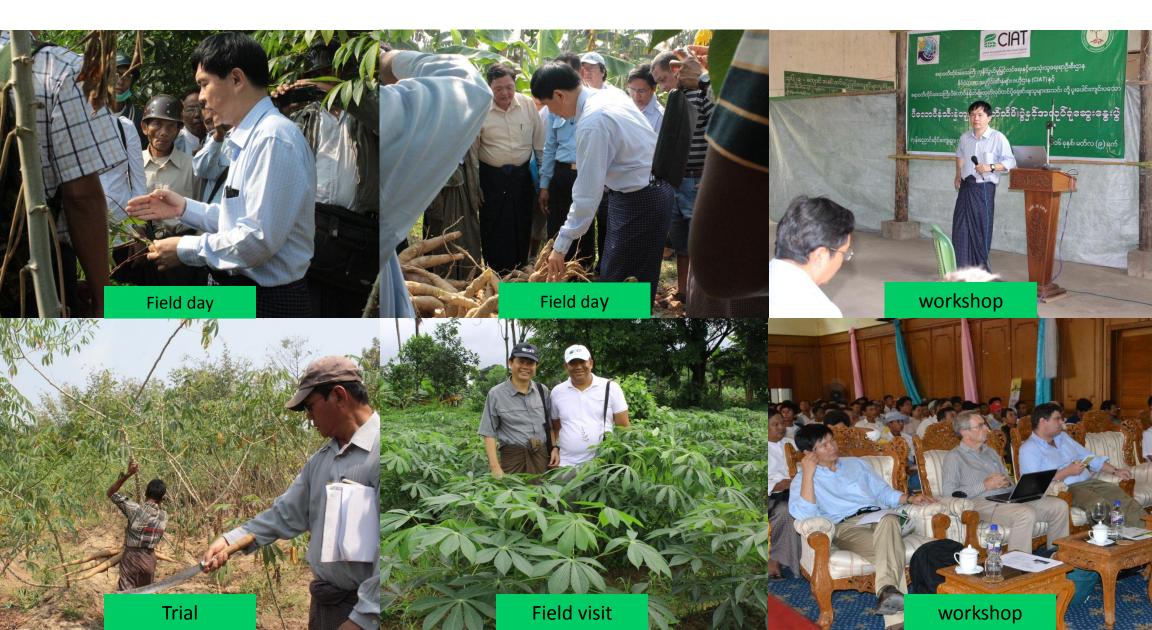

### Sharing knowledge and technology to cassava farmers by association members

After getting knowledge from field day, work-shop and group meeting, some farmers start trying to apply new knowledge & technology in their field ....in recent years...

### Impact of cassava development activities

By changing only cultivation practice, Ko Poe Thum (Mr. Iron) got yield increment from 14 ton/ha to 24 ton/ha. But he used only nitrogen fertilizer with the dosage (3 bags (50kg) per acre). Like him, number of farmers adopting new technology are dramatically increase in some area. There is a huge potential to promote the yield in the region. But, there still need many researches, trials and activities to help them effectively.

### Impact of cassava development activities

On the other hand, our association learned and applied new technology and knowledge we received and finding the ways to boost the yield and income of smallholder farmers with the production cost as low as minimum.