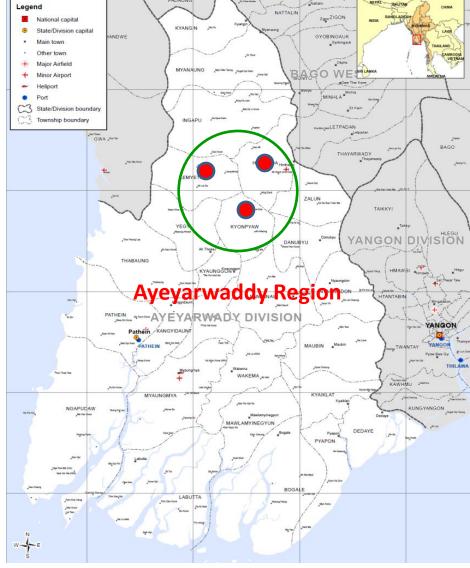

#### **Brief Information- cassava production in Ayeyarwaddy (2017 update)**

Cassava Growing Area: 31613 acres (12789 ha)/3<sup>rd</sup> most important crop in delta after paddy & puleses

Major growing area : Kyonpyaw, Hintharda, Laymyat-nar townships

**2016**: Minimum price : 58 USD /ton Maximum price: 77 USD/ton

2017: Minimum price : 63 USD /ton

Maximum price: 72 USD/ton

Exchange Rate: 1350MMK/USD

- Existing growing area
- Potential Area
- Potential Area ( more prefer)
- → Model farms ( 2016-2017)