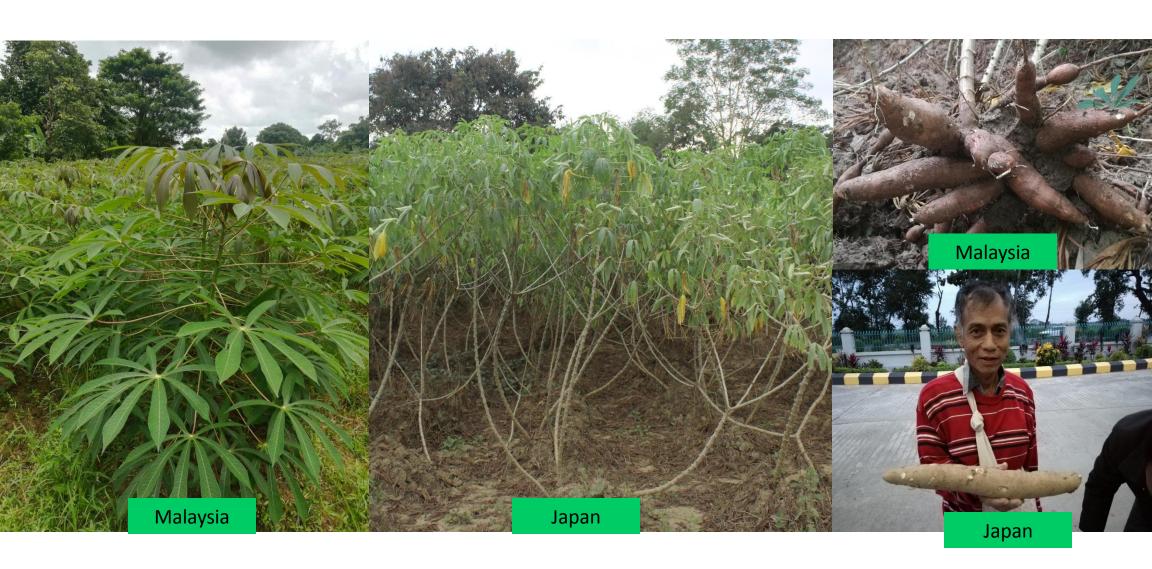

## **Main Cassava Varieties in Ayeyarwaddy Region**

Two main cassava varieties are widely grown in Ayeyarwaddy: locally called Malaysia & Japan Varieties

Some important activities for advanced cassava production technology for small holder farmers in Delta