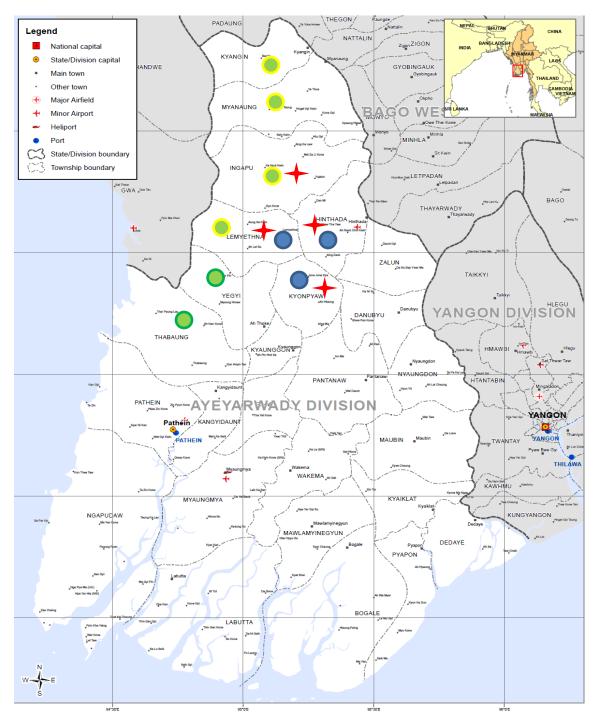

#### **Brief Information- cassava production in Ayeyarwaddy (2017 update)**

Cassava Growing Area: 31613 acres (12789 ha)/3<sup>rd</sup> most important crop in delta after paddy & puleses

Major growing area : Kyonpyaw, Hintharda, Laymyat-nar townships

**2016**: Minimum price : 58 USD /ton Maximum price: 77 USD/ton

2017: Minimum price : 63 USD /ton

Maximum price: 72 USD/ton

Exchange Rate: 1350MMK/USD

- Existing growing area
- Potential Area
- Potential Area ( more prefer)
- → Model farms ( 2016-2017)