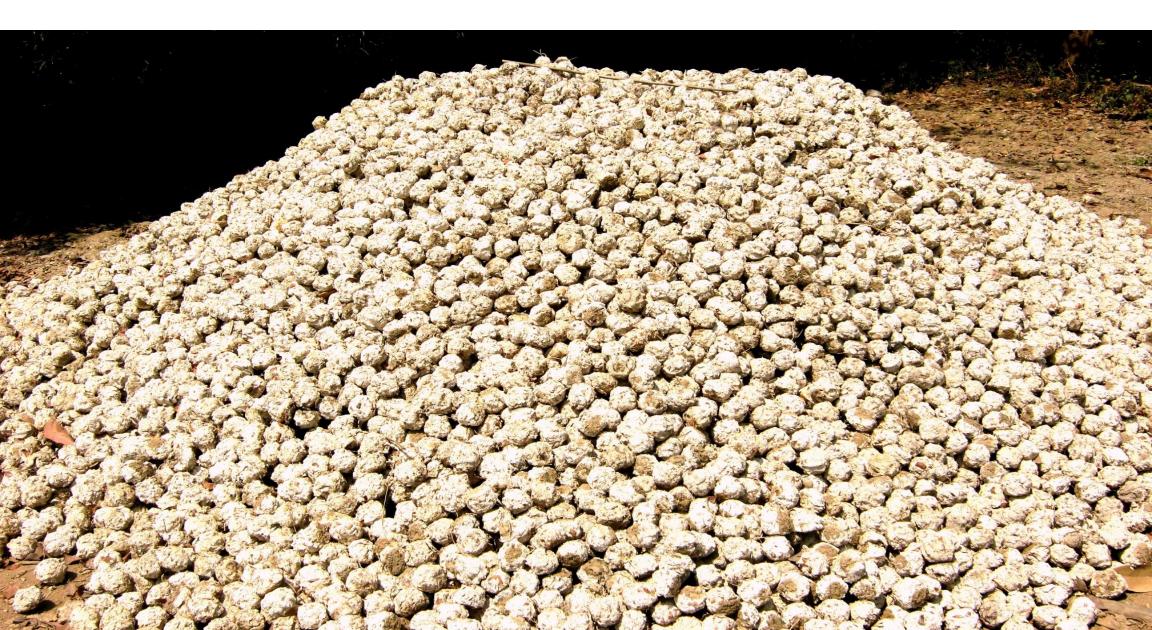

# **Cassava Starch**

Almost all Cassava Roots are processed to produce cassava starch in Delta region

Cassava By-product: cassava pulp residue from starch factories are mainly used as animal feed.

Dried Cassava pulp balls are powdered by machines and sell particularly for fish & chicken feed production factory.