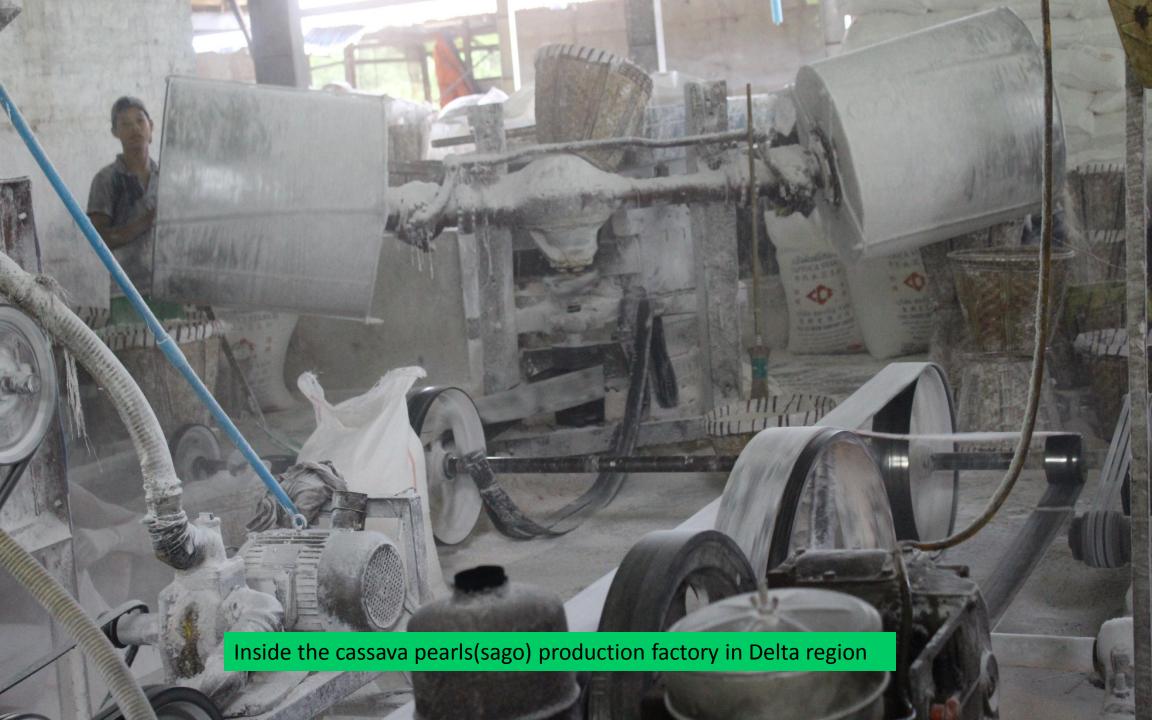

# **Cassava Processing in Delta Region**

Starch production capacity: Minimum 1 ton – Maximum 7 ton per day: Most: 2 ton per day
About 200 factories in three townships in Delta region. Normally, 25-50 employees get jobs in each factory.

# **Cassava Starch**

Almost all Cassava Roots are processed to produce cassava starch in Delta region

Cassava By-product: cassava pulp residue from starch factories are mainly used as animal feed.

Dried Cassava pulp balls are powdered by machines and sell particularly for fish & chicken feed production factory.