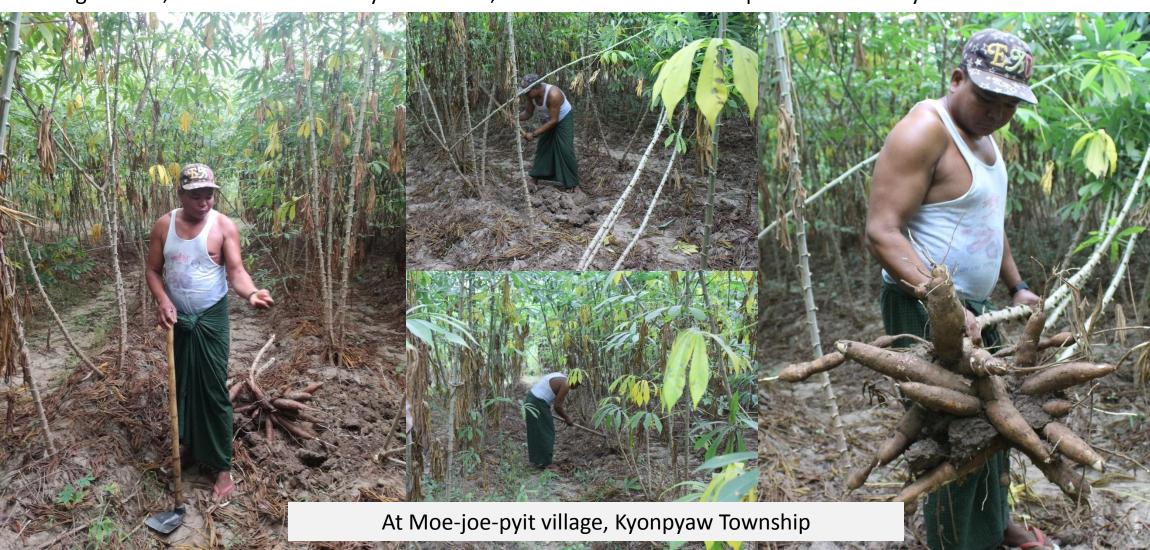

### Sharing knowledge and technology to cassava farmers by association members

After getting knowledge from field day, work-shop and group meeting, some farmers start trying to apply new knowledge & technology in their field ....in recent years...

### Impact of cassava development activities

By changing only cultivation practice, Ko Poe Thum (Mr. Iron) got yield increment from 14 ton/ha to 24 ton/ha. But he used only nitrogen fertilizer with the dosage (3 bags (50kg) per acre). Like him, number of farmers adopting new technology are dramatically increase in some area. There is a huge potential to promote the yield in the region. But, there still need many researches, trials and activities to help them effectively.