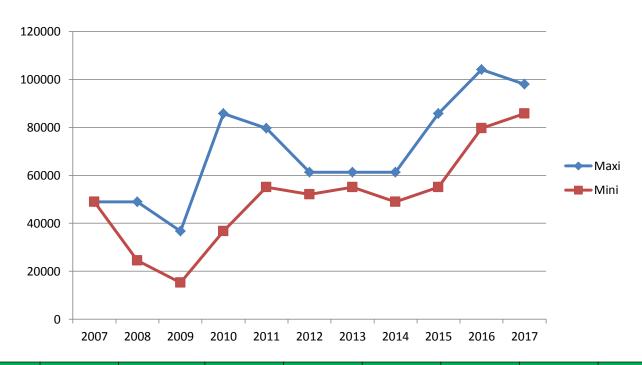

# Cassava Root Price (MMK)Record in Ayeyarwaddy Region: 11 years

|      | 2007  | 2008  | 2009  | 2010  | 2011  | 2012  | 2013  | 2014  | 2015  | 2016   | 2017  |
|------|-------|-------|-------|-------|-------|-------|-------|-------|-------|--------|-------|
| Maxi | 48991 | 48991 | 36743 | 85735 | 79611 | 61239 | 61239 | 61239 | 85735 | 104106 | 97982 |
| Mini | 48991 | 24496 | 15310 | 36743 | 55115 | 52053 | 55115 | 48991 | 55115 | 79611  | 85735 |

**2016**: Minimum price : 58 USD /ton Maximum price: 77 USD/ton

2017: Minimum price : 63 USD /ton

Maximum price: 72 USD/ton

Exchange Rate: 1350MMK/USD

- Existing growing area
- Potential Area
- Potential Area ( more prefer)
- → Model farms ( 2016-2017)