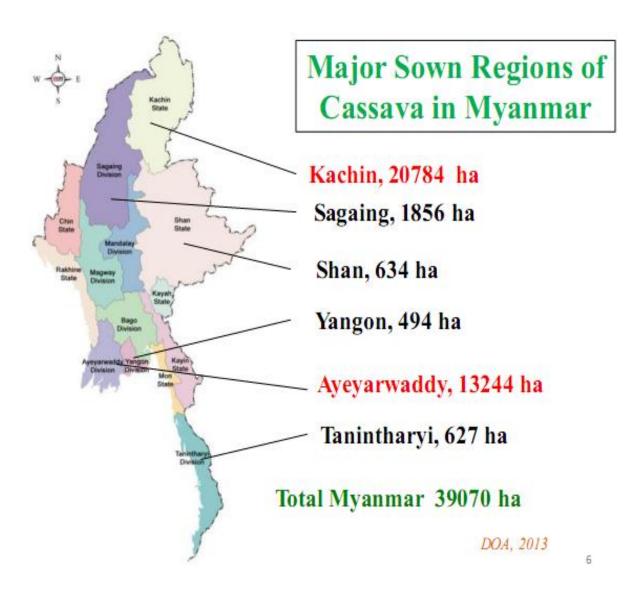

# **Cassava Production in Delta Region**

#### **Brief Information- cassava production in Ayeyarwaddy (2017 update)**

Cassava Growing Area: 31613 acres (12789 ha)/3<sup>rd</sup> most important crop in delta after paddy & puleses

Major growing area : Kyonpyaw, Hintharda, Laymyat-nar townships