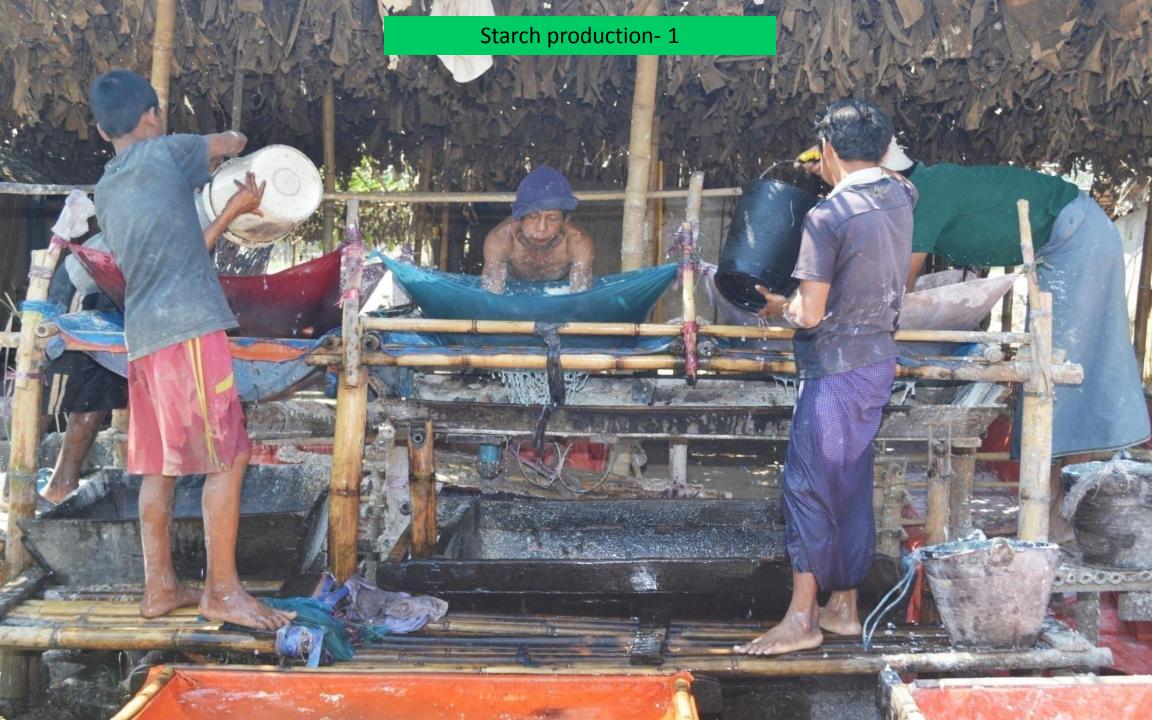

# **Cassava Processing in Delta Region**

Starch production capacity: Minimum 1 ton – Maximum 7 ton per day: Most: 2 ton per day
About 200 factories in three townships in Delta region. Normally, 25-50 employees get jobs in each factory.

Processing season is from Jan to First week of April (about 100 days) due to starch drying is depend on the sun drying method. Processing sector need many activities for development.

Cassava industry create many job opportunities for rural women to get income for their families.