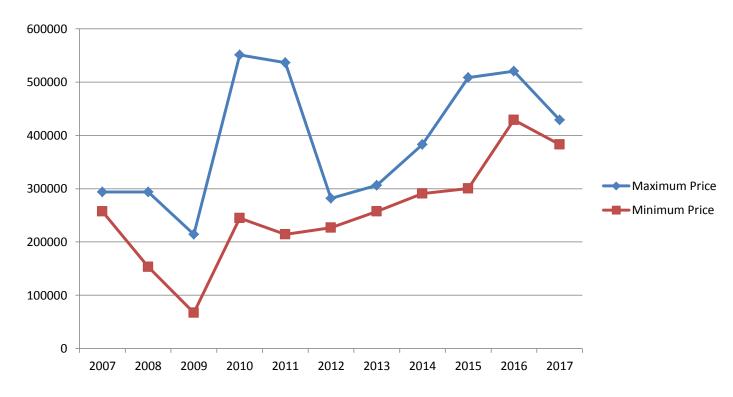

# Cassava Starch Price (MMK)Record in Ayeyarwaddy Region: 11 years

|               | 2007   | 2008   | 2009   | 2010   | 2011   | 2012   | 2013   | 2014   | 2015   | 2016   | 2017   |
|---------------|--------|--------|--------|--------|--------|--------|--------|--------|--------|--------|--------|
| Maximum Price | 293947 | 293947 | 214337 | 551151 | 536454 | 281699 | 306195 | 382744 | 508284 | 520532 | 428673 |
| Minimum Price | 257204 | 153098 | 67363  | 244956 | 214337 | 226584 | 257204 | 290885 | 300071 | 428673 | 382744 |

**2016**: Minimum price : 317 USD /ton Maximum price: 385 USD/ton

**2017**: Minimum price : 283 USD /ton Maximum price: 317USD/ton

Exchange Rate: 1350MMK/USD