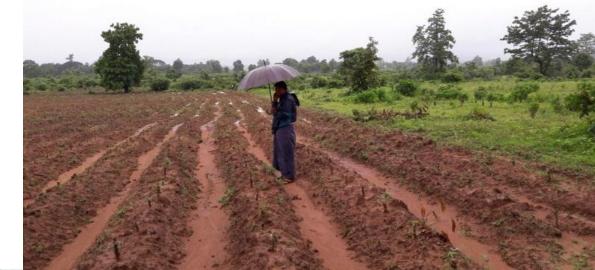

# **Cassava Production in Delta Region**

Average cassava root yield: 14 ton/ha

Annual root production: about 155000 ton/year Annual starch production: about 43400 ton/year

Cultivation method: Plant cassava with mounts as below (plant population about 1500-2000 plants /acre)