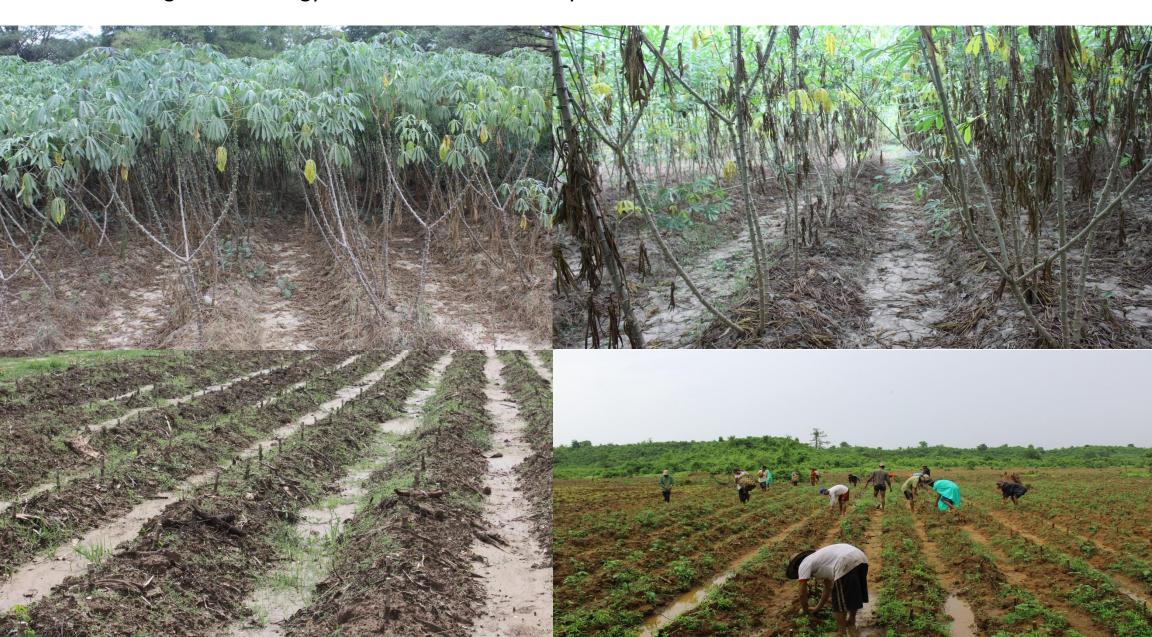

Average cassava root yield: 14 ton/ha

Annual root production: about 155000 ton/year Annual starch production: about 43400 ton/year

Cultivation method: Plant cassava with mounts as below (plant population about 1500-2000 plants /acre)

## **Main Cassava Varieties in Ayeyarwaddy Region**

Two main cassava varieties are widely grown in Ayeyarwaddy: locally called Malaysia & Japan Varieties

Some important activities for advanced cassava production technology for small holder farmers in Delta