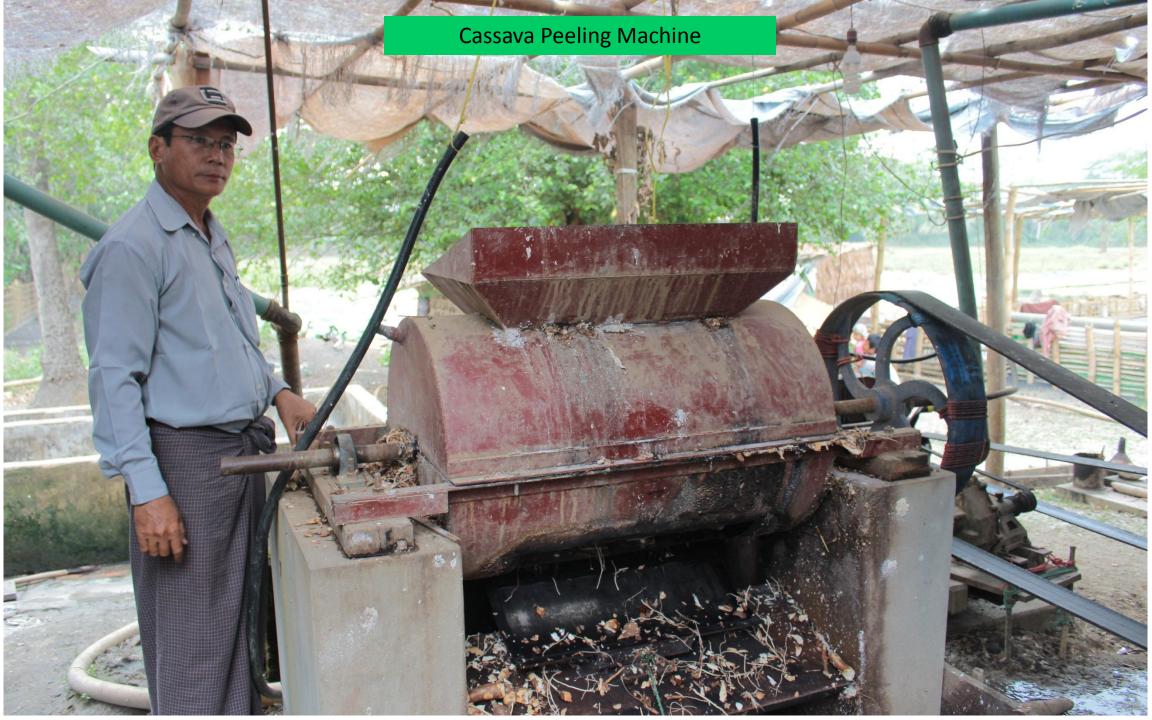

# **Cassava Processing in Delta Region**

Starch production capacity: Minimum 1 ton – Maximum 7 ton per day: Most: 2 ton per day
About 200 factories in three townships in Delta region. Normally, 25-50 employees get jobs in each factory.