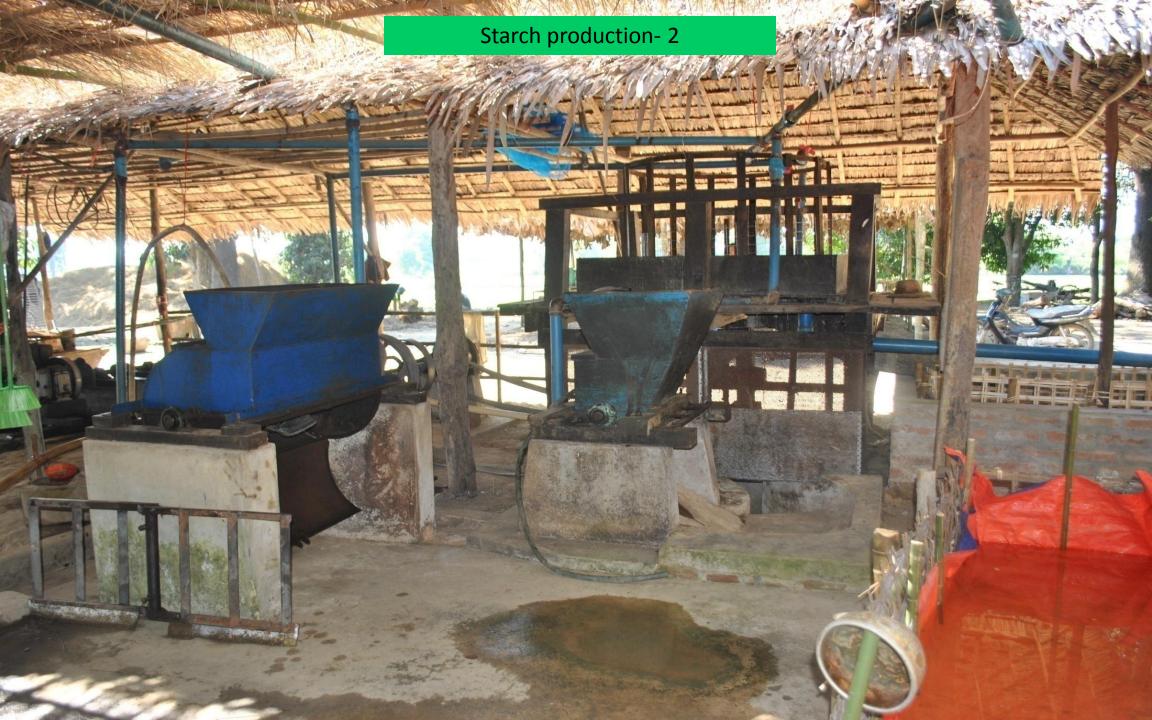

# **Cassava Processing in Delta Region**

Starch production capacity: Minimum 1 ton – Maximum 7 ton per day: Most: 2 ton per day
About 200 factories in three townships in Delta region. Normally, 25-50 employees get jobs in each factory.

Processing season is from Jan to First week of April (about 100 days) due to starch drying is depend on the sun drying method. Processing sector need many activities for development.

Cassava industry create many job opportunities for rural women to get income for their families.