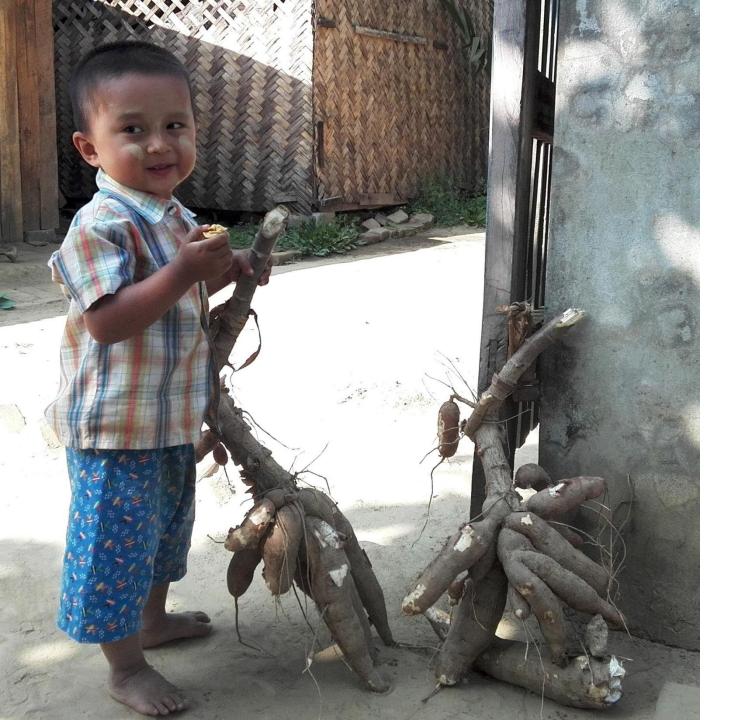

# **Cassava Starch**

Almost all Cassava Roots are processed to produce cassava starch in Delta region

Cassava By-product: cassava pulp residue from starch factories are mainly used as animal feed.

Dried Cassava pulp balls are powdered by machines and sell particularly for fish & chicken feed production factory.