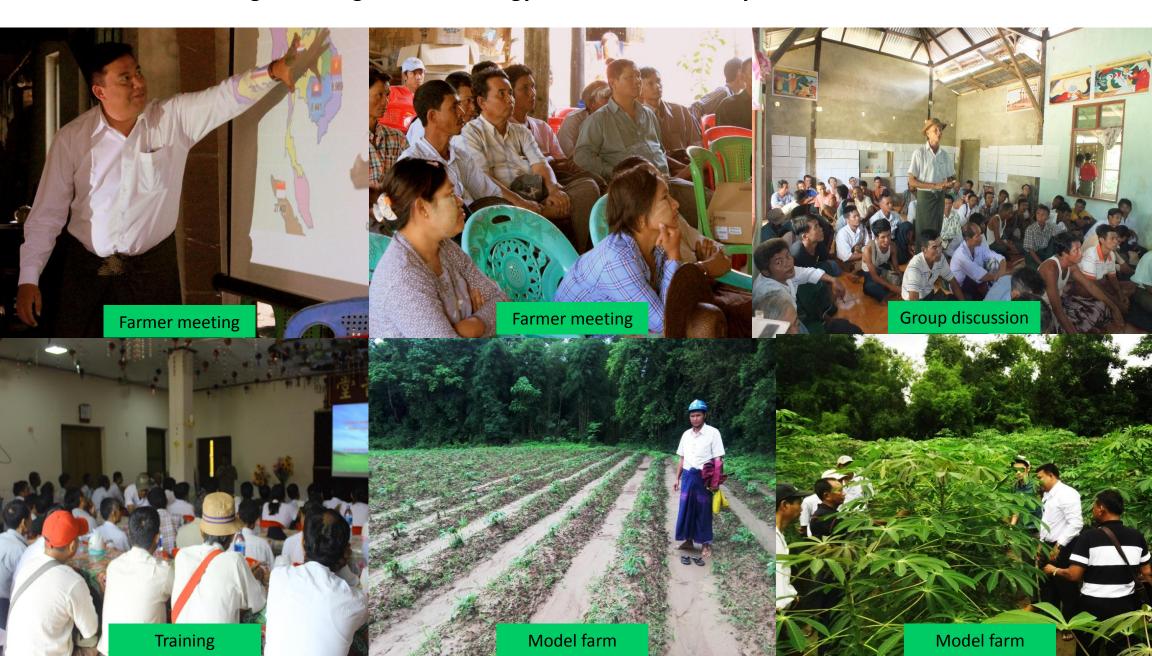

### Sharing knowledge and technology to cassava farmers by association members

After getting knowledge from field day, work-shop and group meeting, some farmers start trying to apply new knowledge & technology in their field ....in recent years...

### Impact of cassava development activities

On the other hand, our association learned and applied new technology and knowledge we received and finding the ways to boost the yield and income of smallholder farmers with the production cost as low as minimum.

We are start trying to introduce mechanization in cassava farming in Ayeyarwaddy Region.