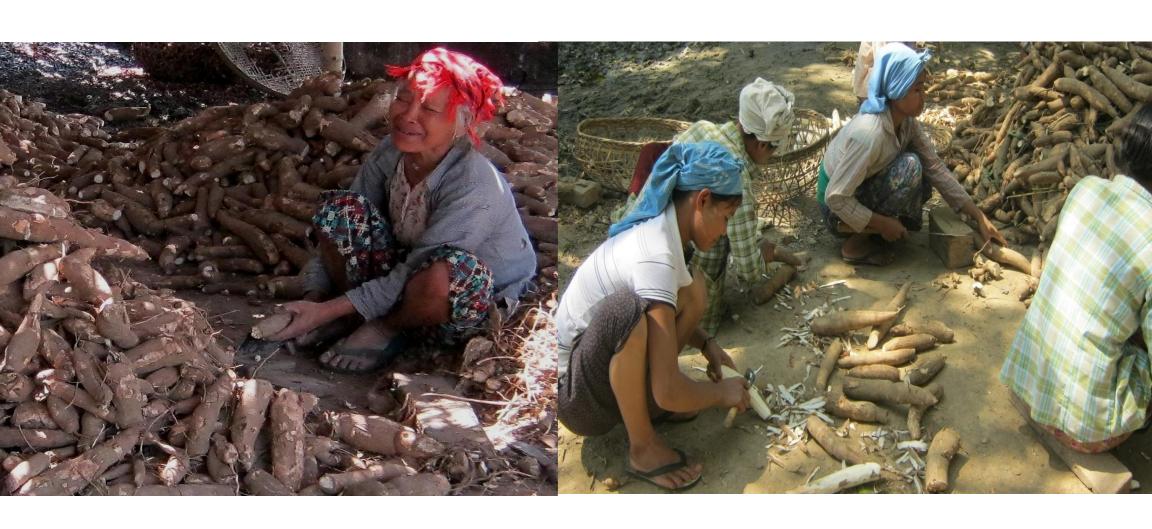

Processing season is from Jan to First week of April (about 100 days) due to starch drying is depend on the sun drying method. Processing sector need many activities for development.

Cassava industry create many job opportunities for rural women to get income for their families.

# **Cassava Starch**

Almost all Cassava Roots are processed to produce cassava starch in Delta region

Cassava By-product: cassava pulp residue from starch factories are mainly used as animal feed.

Dried Cassava pulp balls are powdered by machines and sell particularly for fish & chicken feed production factory.