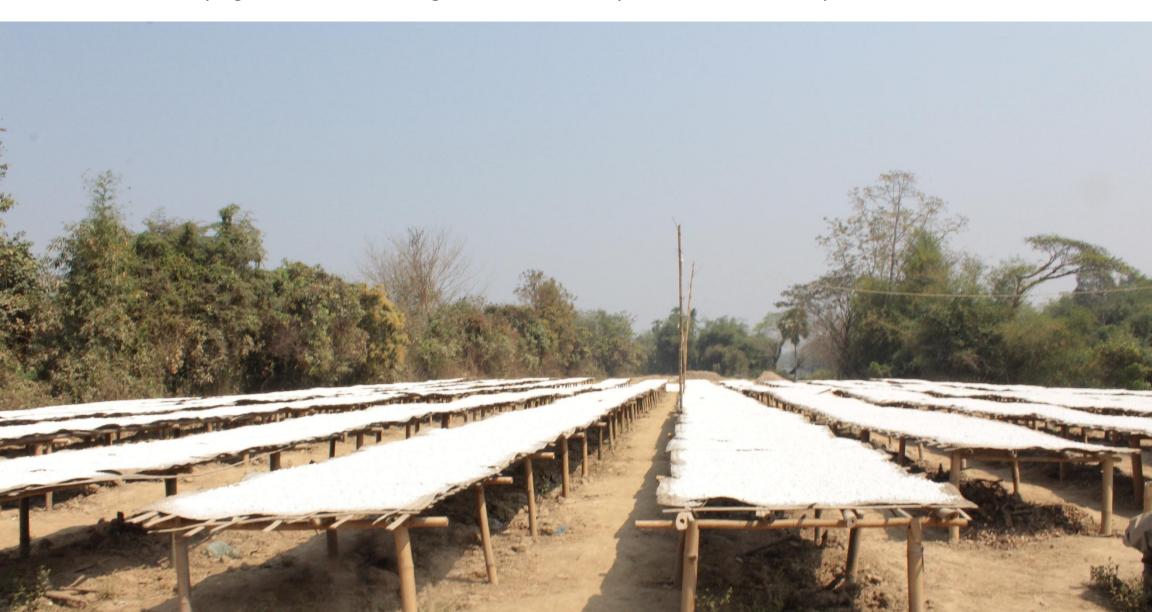

Processing season is from Jan to First week of April (about 100 days) due to starch drying is depend on the sun drying method. Processing sector need many activities for development.

Cassava industry create many job opportunities for rural women to get income for their families.