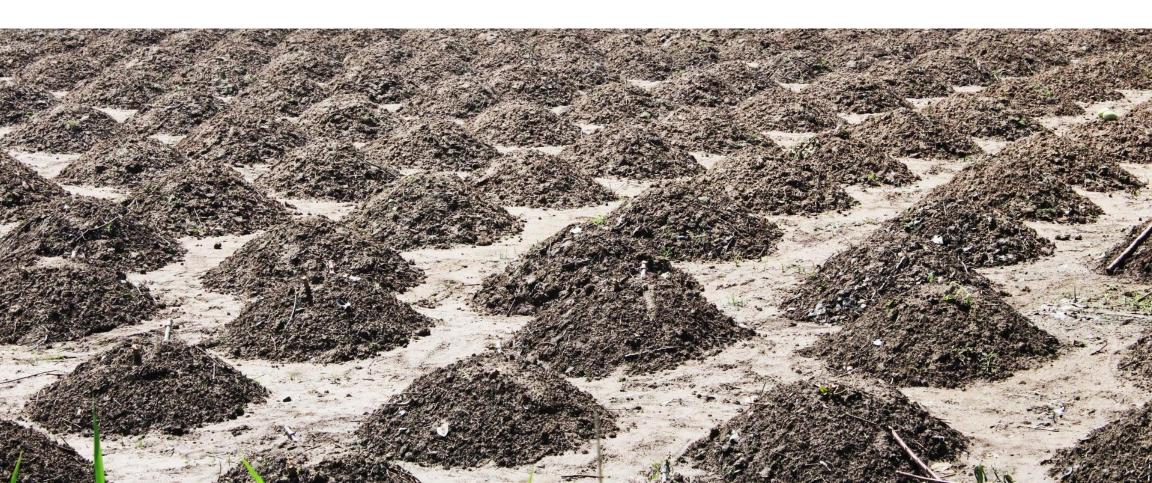

Average cassava root yield: 14 ton/ha

Annual root production: about 155000 ton/year Annual starch production: about 43400 ton/year

Cultivation method: Plant cassava with mounts as below (plant population about 1500-2000 plants /acre)