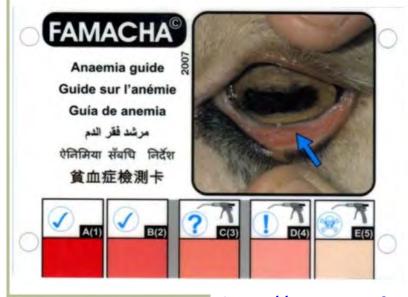

## Anaemia is widespread

- Lots of anaemia at all sites
- Especially in adults
- Easy to monitor using FAMACHA technique

## Anaemia is a widespread problem

- Lots of anaemia at all sites
- Especially in adults
- Anaemia =
  - Poorer production
  - More susceptible to other diseases & death
- What are likely causes?
  - Intestinal parasites?
  - Haemoparasites?
  - Ticks?