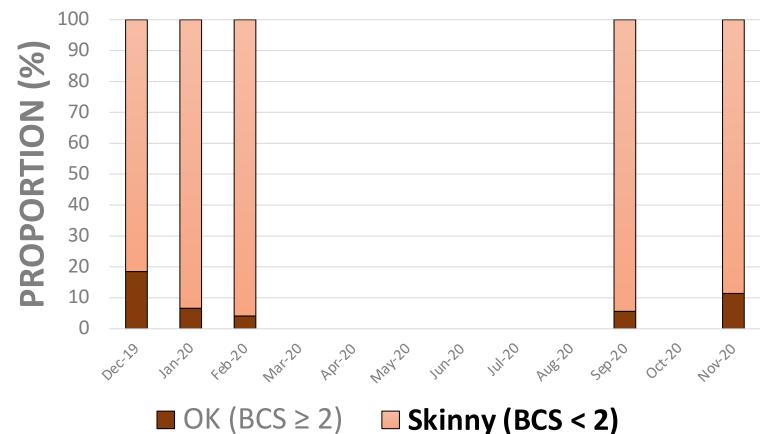

# **Body Condition Score (BCS) is often very low**

- Widespread poor body condition in breeding does
- Implications for reproduction & survival
- Easy to measure & train farmers/ advisors

## Anaemia is widespread

- Lots of anaemia at all sites
- Especially in adults
- Easy to monitor using FAMACHA technique

## Anaemia is a widespread problem

- Lots of anaemia at all sites
- Especially in adults
- Anaemia =
  - Poorer production
  - More susceptible to other diseases & death
- What are likely causes?
  - Intestinal parasites?
  - Haemoparasites?
  - Ticks?