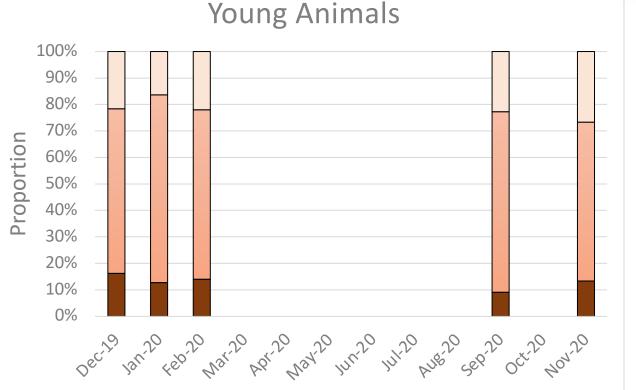

# **Body Condition Score (BCS) is often very low**

- Widespread poor body condition in breeding does
- Implications for reproduction & survival
- Easy to measure & train farmers/ advisors

## Anaemia is widespread

- Lots of anaemia at all sites
- Especially in adults
- Easy to monitor using FAMACHA technique

## Anaemia is a widespread problem

- Lots of anaemia at all sites
- Especially in adults
- Anaemia =
  - Poorer production
  - More susceptible to other diseases & death
- What are likely causes?
  - Intestinal parasites?
  - Haemoparasites?
  - Ticks?