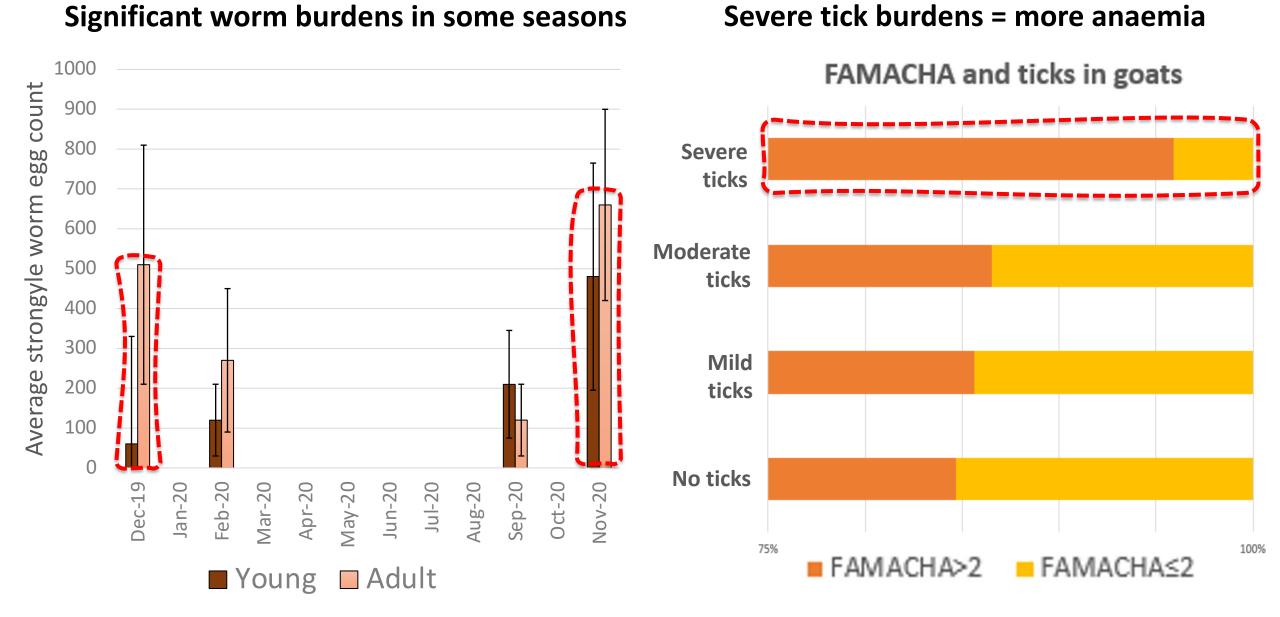

## Anaemia is a widespread problem

- Lots of anaemia at all sites
- Especially in adults
- Anaemia =
  - Poorer production
  - More susceptible to other diseases & death
- What are likely causes?
  - Intestinal parasites?
  - Haemoparasites?
  - Ticks?

## **Causes of anaemia need more investigation**