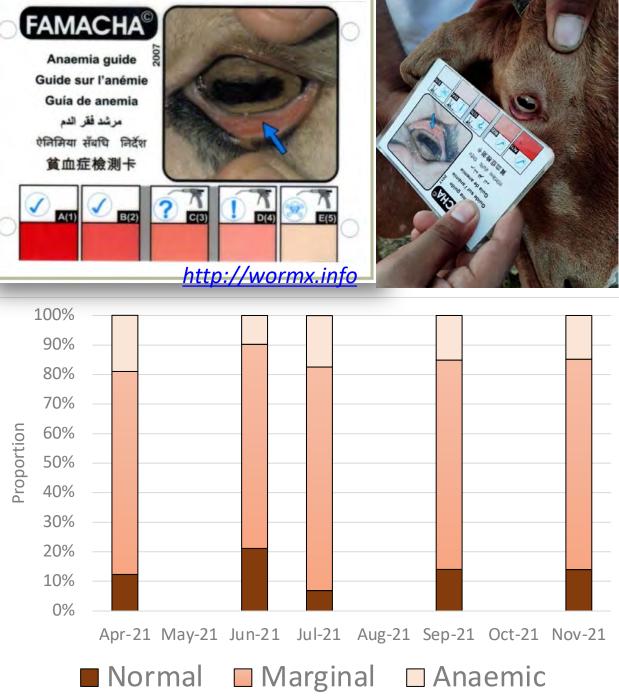

## Anaemia is widespread

- Lots of anaemia at all sites
- Especially in adults
- Easy to monitor using FAMACHA technique

## Anaemia is a widespread problem

- Lots of anaemia at all sites
- Especially in adults
- Anaemia =
  - Poorer production
  - More susceptible to other diseases & death
- What are likely causes?
  - Intestinal parasites?
  - Haemoparasites?
  - Ticks?

http://wormx.info