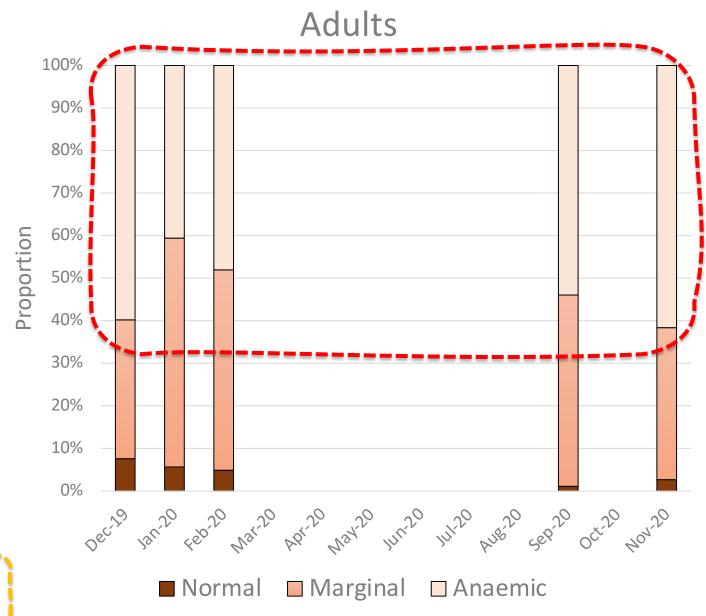

## Anaemia is widespread

- Lots of anaemia at all sites
- Especially in adults
- Easy to monitor using FAMACHA technique

## Anaemia is a widespread problem

- Lots of anaemia at all sites
- Especially in adults
- Anaemia =
  - Poorer production
  - More susceptible to other diseases & death
- What are likely causes?
  - Intestinal parasites?
  - Haemoparasites?
  - Ticks?