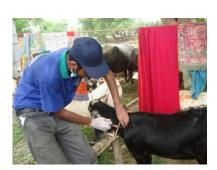

#### حفاظتي تُكا (ويكسينيشن) ڇا آهي؟

ليباريٽري ۾ ڪنهن خاص بيماري جي جراثيم کي ڪمزور يا ماري ڪري ويڪسين ناهي ويندي آهي. اهي جراثيم جڏهن جانورن کي سُئي يا انجيڪشن جي صورت ۾ لڳائبا آهن تہ اهي ڪا خاص بيماري پئدا نہ ڪندا آهن. پر جانور جي جسم ۾ ان جي موجودگي فطري عمل (قوتِ مدافعت) کي وڌائڻ شروع ڪندي آهي. ۽ پوءِ اگر ساڳي بيماري جانورن تي حملو ڪري ٿي تہ جانور ۾ پهريان ئي ان بيماري سان وڙهڻ لاءِ مضبوط دفائي قوت موجود هوندي آهي. انهيءَ طرح ويڪسينيشن جانورن کي انهيءَ بيماري کان بچائيندي آهي.

### ويكسين يا حفاظتي ثُكا كتان حاصل تى سگهن تا؟

ياڳيا پنهنجي جانورن کي ويجهي علاقائي جانورن جي اسپتال يا ڊسپينسري تي رجسٽرڊ ڪرائين. جيڪي حڪومتي پاليسي جي مطابق حفاظتي ٽُڪا لڳائيندا آهن يا وري پنهنجي طريقي سان خانگي / پرائيويٽ ويڪسين خريد ڪري يا لڳرائي سگهن ٿا.