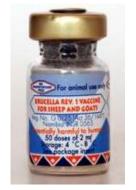

## بحاؤاور حياتياتى تحفظ

- بروسلوسس کے پھیلاؤ کو محد و د اور کنٹر ول کرنے کے لئے حفظان صحت کے اقد امات ضروری ہیں۔
- اس بیاری کے بھیلاؤ کو کم کرنے کے لیے احتیاط کرنا بہت ضروری ہے (خاص کر اس بیاری کے مقامی علاقوں میں )۔
  - سرکاری وٹرنری ڈاکٹر بروسلوسس کی جانچ پڑتال کے لیے و قنافو قنامویشوں کی جانچ کرسکتے ہیں۔
    - حفاظتی شیکے /ویلمینیش بروسیوسس ہے بچاؤاور کم کرنے کے لیے انتخابی طریقہ ہیں۔
      - حاملہ جانور میں بروسلوسس کے حفاظتی ٹیکے کا استعال نہیں کرناچاہیے۔
- بروسلوسس کی عام ویکسین لو گوں کے لیے خطرناک ہوتی ہے۔اس لیے حادثاتی انجیکٹ<sup>یں</sup> یااس سے رابطے سے بچنے کے لیے بہت احتیاط برتنی چاہیے۔