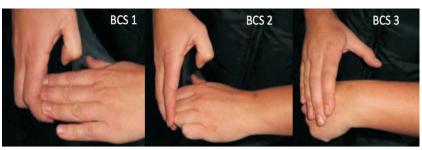

## بی سی ایس 1

ریڑھ کی ہڈی نمایاں ہوتی ہے۔ پشت پرتقریبا کوئی گوشت نہیں ہوتا اور ہڈیاں بہت واضح ہوتی ہیں۔

#### بیسی ایس 2

ریڑھ کی ہڈی ایک پتلی اہر بناتی ہیں لیکن گوشت کی موجود گی کی وجہ سے کچھ گولائی میں ہوتی ہیں ۔ چھوٹی پسلیاں بھی گولائی میں ہوتی ہیں مگر پھر بھی واضح ہوتی ہیں۔

#### بي سي اليس 3

. ریڑھ کی ہڈیوں کی گولا ئیاں قابل محسوس ہوتی ہیںا گران پرزیادہ دباؤنہ ڈالا جائے۔ چھوٹی پسلیوں کی انتہازیادہ دباؤ ڈال کرہی محسوس کی جاسکتی ہیں۔