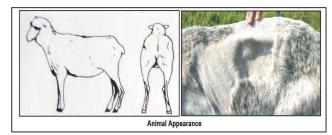

## بی سی ایس 1

ریڑھ کی ہڈی نمایاں ہوتی ہے۔ پشت پرتقریبا کوئی گوشت نہیں ہوتا اور ہڈیاں بہت واضح ہوتی ہیں۔