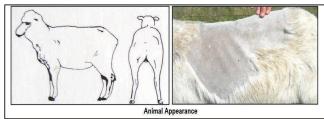

#### بیسی ایس 2

ریڑھ کی ہڈی ایک پتلی اہر بناتی ہیں لیکن گوشت کی موجود گی کی وجہ سے کچھ گولائی میں ہوتی ہیں ۔ چھوٹی پسلیاں بھی گولائی میں ہوتی ہیں مگر پھر بھی واضح ہوتی ہیں۔