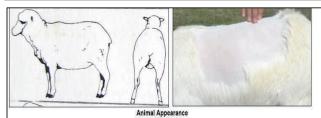

#### بي سي اليس 3

. ریڑھ کی ہڈیوں کی گولا ئیاں قابل محسوس ہوتی ہیںا گران پرزیادہ دباؤنہ ڈالا جائے۔ چھوٹی پسلیوں کی انتہازیادہ دباؤ ڈال کرہی محسوس کی جاسکتی ہیں۔