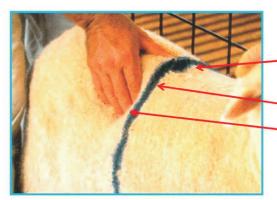

### کنڈیشن اسکورنگ (جسمانی درجہ بندی) کیسے کی جاتی ہے؟

بھیڑ بکریوں کی جسمانی کنڈیشن اسکورنگ جانچے کیلئے اپنی انگلیوں اور انگو ٹھے کو جانور کی ریڑھ کی ہڈی اور چھوٹی پسلیوں کے درمیان آگے پیچھے پھیریں۔ صلب بعنی پٹھ پر چربی اور گوشت کی مقدار کومحسوس کریں جو کہ چھوٹی پسلیوں ، ریڑھ کی ہڈی اوران کے درمیانی پٹھوں پر مشتمل ہوتا ہے۔ کنڈیشن اسکورنگ ہڈیوں کے انتہا کی گولائیوں ، ہڈیوں کے درمیانی ٹشوز اور بھرے بھرے پٹھوں کی بناء پر کی جاتی ہے۔

بھیڑ بکر بوں میں کنڈیشن اسکورنگ

BCS1 ایسے محسوں ہوتی ہے جیسے آپ اپنی انگلیوں کے سرے کو چھورہے ہوں۔ BCS2 ایسے محسوں ہوتی ہے جیسے آپ اپنی پہلی دوقت دوبندانگشت کو محسوں کرتے ہیں ۔ چھوٹی پسلیوں کو محسوں کرتے وقت BCS 3 ایسے محسوں ہوتی ہے جیسے آپ اپنے ہاتھ کی پشت کو چھو رہے ہیں۔ تھوڑ اسا دباؤ ڈال کر ہی آپ ہڈیاں محسوں کر سکتے ہیں۔ (تھوری ملاظار فرائیں)