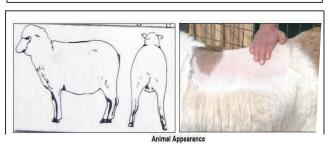

#### بى سى ايس 4

صرف زیادہ دباؤڈ ال کرہی ریڑھ کی ہٹری محسوں کی جاسکتی ہے۔ چھوٹی پسلیاں گول اور گوشت سے بھر پور ہوتی ہیں اوران کی ہٹریاں علیجدہ علیحدہ محسوس نہیں کی جاسکتیں۔ بڑھ کا گوشت باہر کی طرف ابھرا ہوتا ہے۔