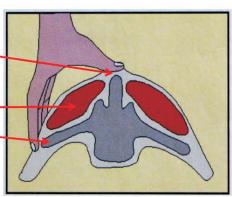

### کنڈیشن اسکورنگ (جسمانی درجہ بندی) کیسے کی جاتی ہے؟

بھیڑ بکریوں کی جسمانی کنڈیشن اسکورنگ جانچے کیلئے اپنی انگلیوں اور انگو ٹھے کو جانور کی ریڑھ کی ہڈی اور چھوٹی پسلیوں کے درمیان آگے پیچھے پھیریں۔ صلب بعنی پٹھ پر چربی اور گوشت کی مقدار کومحسوس کریں جو کہ چھوٹی پسلیوں ، ریڑھ کی ہڈی اوران کے درمیانی پٹھوں پر مشتمل ہوتا ہے۔ کنڈیشن اسکورنگ ہڈیوں کے انتہا کی گولائیوں ، ہڈیوں کے درمیانی ٹشوز اور بھرے بھرے پٹھوں کی بناء پر کی جاتی ہے۔

بھیڑ بکر بوں میں کنڈیشن اسکورنگ

BCS1 ایسے محسوں ہوتی ہے جیسے آپ اپنی انگلیوں کے سرے کو چھورہے ہوں۔ BCS2 ایسے محسوں ہوتی ہے جیسے آپ اپنی پہلی دوقت دوبندانگشت کو محسوں کرتے ہیں ۔ چھوٹی پسلیوں کو محسوں کرتے وقت BCS 3 ایسے محسوں ہوتی ہے جیسے آپ اپنے ہاتھ کی پشت کو چھو رہے ہیں۔ تھوڑ اسا دباؤ ڈال کر ہی آپ ہڈیاں محسوں کر سکتے ہیں۔ (تھوری ملاظار فرائیں)